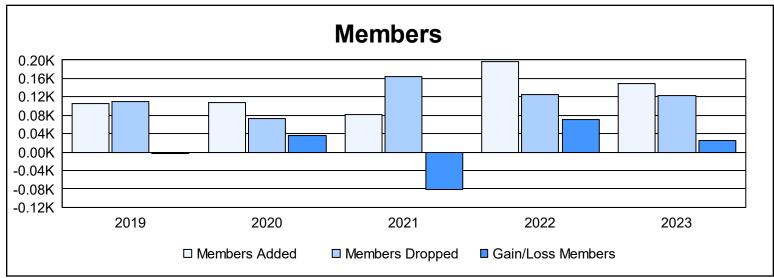

District 102 C

As of June 2023 Cumulative

| Year      | New<br>Clubs | Dropped<br>Clubs | Gain/<br>Loss<br>Clubs | New<br>Members | Charter<br>Members | Reinstate<br>Members | Transfer<br>Members | Total<br>Member<br>Added | Total<br>Members<br>Dropped | Gain/<br>Loss<br>Members |
|-----------|--------------|------------------|------------------------|----------------|--------------------|----------------------|---------------------|--------------------------|-----------------------------|--------------------------|
| 2018-2019 | 0            | 0                | 0                      | 97             | 0                  | 3                    | 6                   | 106                      | 109                         | -3                       |
| 2019-2020 | 0            | 0                | 0                      | 98             | 0                  | 1                    | 8                   | 107                      | 72                          | 35                       |
| 2020-2021 | 0            | 0                | 0                      | 73             | 2                  | 2                    | 5                   | 82                       | 163                         | -81                      |
| 2021-2022 | 1            | 0                | 1                      | 130            | 54                 | 3                    | 9                   | 196                      | 126                         | 70                       |
| 2022-2023 | 0            | 0                | 0                      | 134            | 0                  | 3                    | 12                  | 149                      | 123                         | 26                       |
| Average   | 0            | 0                | 0                      | 106            | 11                 | 2                    | 8                   | 128                      | 119                         | 9                        |