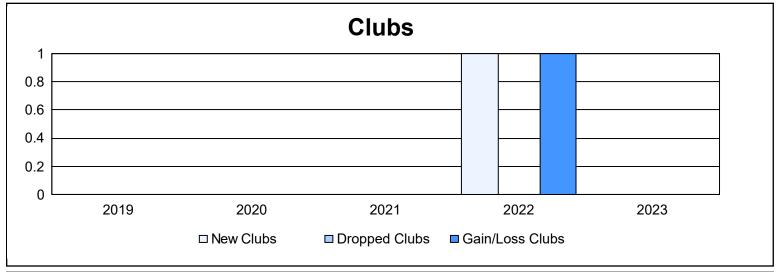

District 102 C

As of June 2023 Cumulative

| Year      | New<br>Clubs | Dropped<br>Clubs | Gain/<br>Loss<br>Clubs | New<br>Members | Charter<br>Members | Reinstate<br>Members | Transfer<br>Members | Total<br>Member<br>Added | Total<br>Members<br>Dropped | Gain/<br>Loss<br>Members |
|-----------|--------------|------------------|------------------------|----------------|--------------------|----------------------|---------------------|--------------------------|-----------------------------|--------------------------|
| 2018-2019 | 0            | 0                | 0                      | 97             | 0                  | 3                    | 6                   | 106                      | 109                         | -3                       |
| 2019-2020 | 0            | 0                | 0                      | 98             | 0                  | 1                    | 8                   | 107                      | 72                          | 35                       |
| 2020-2021 | 0            | 0                | 0                      | 73             | 2                  | 2                    | 5                   | 82                       | 163                         | -81                      |
| 2021-2022 | 1            | 0                | 1                      | 130            | 54                 | 3                    | 9                   | 196                      | 126                         | 70                       |
| 2022-2023 | 0            | 0                | 0                      | 134            | 0                  | 3                    | 12                  | 149                      | 123                         | 26                       |
| Average   | 0            | 0                | 0                      | 106            | 11                 | 2                    | 8                   | 128                      | 119                         | 9                        |